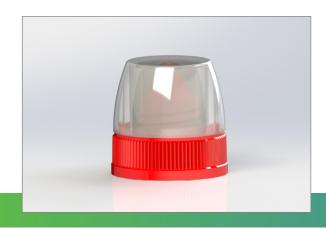

g seal

## **ZS 28 SV**

# **Specifications**



Size: 38 mm Type: screw cap

Bottle: PET Material: PP Seal: plug seal

#### **ZO 38**



Size: 38 mm Type: screw cap

Bottle: PET Material: PP Seal: plug seal

#### **ZO 38 RIBBED**



Size: 42 mm Type: screw cap Bottle: PET Material: PP

Seal: plug seal

## **ZO 42**



Size: 48 mm Type: screw cap Bottle: PET

Material: PP Seal: plug seal

# **Specifications**



Size: 38 mm Type: screw cap

Bottle: PET Material: PP Seal: plug seal

## **ZO 38 CVET**



Size: 42 mm Type: screw cap

Bottle: PET Material: PP Seal: plug seal

## **ZO 42 CVET**



Size: 38 mm Type: screw cap Bottle: PET

Material: PP Seal: plug seal

# ZO 38 G

## **Specifications**



Size: 28 mm Type: screw cap Bottle: PET

Material: PP, LDPE Seal: plug seal

## **Z PP 28**



Size: 33 mm Type: screw cap

Bottle: PE Material: PP Seal: plug seal Child resistant

## **ZD 33**



Size: 38 mm

Type: screw cap Bottle: PET, PE Material: HDPE Seal: various liners

Tamper evident function

# Z 38 U