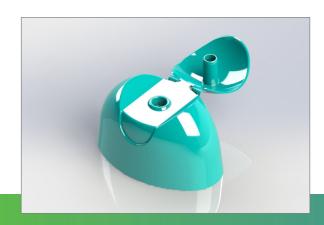

# **HOME & PERSONAL CARE**

You can find what you need in your bathroom or kitchen amoung our products starting from caps for shower gels or shampoo to softeners or liquid detergents. We offer solutions for both PET and HDPE bottles.

## **Specifications**



Size: 28 mm

Type: snap on cap Bottle: PET, HDPE

Material: PP Seal: plug seal

## **ZS 28 M FLIP TOP**



Size: 28 mm

Type: snap on cap Bottle: PET, HDPE

Material: PP Seal: plug seal

#### ZS 28 H FLIP TOP



Size: 28 mm

Type: screw cap

Bottle: PET Material: PP Seal: plug seal

Tamper evident function Orifice: different sizes

#### Z 28 PF FLIP TOP

# **Specifications**



Size: 28 mm

Outside diameter: 45 mm

Type: screw cap

Bottle: PET Material: PP Seal: plug seal

# ZS 28



Size: 28 mm

Outside diameter: 45 mm

Type: screw cap

Bottle: PET Material: PP Seal: plug seal

## **ZS 28 FLIP TOP**



Size: 28 mm

Outside diameter: 50 mm

Type: screw cap

Bottle: PET Material: PP Seal: plug seal

## **ZS 28 SV**

# **Specifications**



Size: 38 mm Type: screw cap

Bottle: PET Material: PP Seal: plug seal

#### **ZO 38**



Size: 38 mm Type: screw cap

Bottle: PET Material: PP Seal: plug se