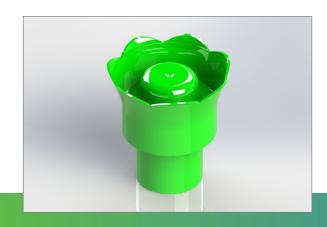

eter: 45 mm

Type: screw cap

Bottle: PET Material: PP Seal: plug seal

# ZS 28



Size: 28 mm

Outside diameter: 45 mm

Type: screw cap

Bottle: PET Material: PP Seal: plug seal

## **ZS 28 FLIP TOP**



Size: 28 mm

Outside diameter: 50 mm

Type: screw cap

Bottle: PET Material: PP Seal: plug seal

## **ZS 28 SV**

# **Specifications**



Size: 38 mm Type: screw cap

Bottle: PET Material: PP Seal: plug seal

#### **ZO 38**



Size: 38 mm Type: screw cap

Bottle: PET Material: PP Seal: plug seal

#### **ZO 38 RIBBED**



Size: 42 mm Type: screw cap Bottle: PET Material: PP

Seal: plug seal

## **ZO 42**



Size: 48 mm Type: screw cap Bottle: PET

Material: PP Seal: plug seal

# **Specifications**



Size: 38 mm Type: screw cap

Bottle: PET Material: PP Seal: plug seal

## **ZO 38 CVET**



Size: 42 mm Type: screw cap

Bottle: PET Material: PP Seal: plug seal

## **ZO 42 CVET**



Size: 38 mm Type: screw cap Bottle: PET

Material: PP Seal: plug seal

# ZO 38 G

## **Specifications**



Size: 28 mm Type: screw cap Bottle: PET

Material: PP, LDPE Seal: plug seal

## **Z PP 28**



Size: 33 mm Type: screw cap

Bottle: PE Material: PP Seal: plug seal Child resistant

## **ZD 33**



Size: 38 mm

Type: screw cap Bottle: PET, PE Material: HDPE Seal: various liners

Tamper evident function

# Z 38 U