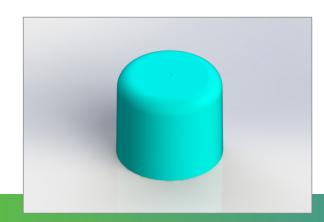

om or kitchen amoung our products starting from caps for shower gels or shampoo to softeners or liquid detergents. We offer solutions for both PET and HDPE bottles.

## **Specifications**



Size: 28 mm

Type: snap on cap Bottle: PET, HDPE

Material: PP Seal: plug seal

## **ZS 28 M FLIP TOP**



Size: 28 mm

Type: snap on cap Bottle: PET, HDPE

Material: PP Seal: plug seal

#### ZS 28 H FLIP TOP



Size: 28 mm

Type: screw cap

Bottle: PET Material: PP Seal: plug seal

Tamper evident function Orifice: different sizes

#### Z 28 PF FLIP TOP

# **Specifications**



Size: 28 mm

Outside diameter: 45 mm

Type: screw cap

Bottle: PET Material: PP Seal: plug seal

# ZS 28



Size: 28 mm

Outside diameter: 45 mm

Type: screw cap

Bottle: PET Material: PP Seal: plug seal

## **ZS 28 FLIP TOP**



Size: 28 mm

Outside diameter: 50 mm

Type: screw cap

Bottle: PET Material: PP Seal: plug seal

## **ZS 28 SV**

# **Specifications**



Size: 38 mm Type: screw cap

Bottle: PET Material: PP Seal: plug seal

#### **ZO 38**



Size: 38 mm Type: screw cap

Bottle: PET Material: PP Seal: plug seal

#### **ZO 38 RIBBED**



Size: 42 mm Type: screw cap Bottle: PET Material: PP

Seal: plug seal

## **ZO 42**



Size: 48 mm Type: screw cap Bottle: PET

Material: PP Seal: plug seal

# **Specifications**



Size: 38 mm Type: screw cap

Bottle: PET Material: PP Seal: plug seal

## **ZO 38 CVET**



Size: 42 mm Type: screw cap

Bottle: PET Material: PP Seal: plug seal

## **ZO 42 CVET**



Size: 38 mm Type: screw cap Bottle: PET

Material: PP Seal: plug seal

# ZO 38 G

## **Specifications**



Si