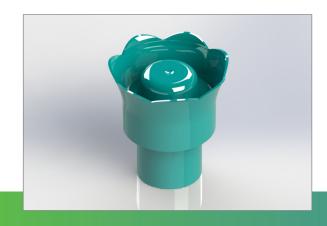

e: different sizes

#### Z 28 PF FLIP TOP

# **Specifications**



Size: 28 mm

Outside diameter: 45 mm

Type: screw cap

Bottle: PET Material: PP Seal: plug seal

# ZS 28



Size: 28 mm

Outside diameter: 45 mm

Type: screw cap

Bottle: PET Material: PP Seal: plug seal

## **ZS 28 FLIP TOP**



Size: 28 mm

Outside diameter: 50 mm

Type: screw cap

Bottle: PET Material: PP Seal: plug seal

## **ZS 28 SV**

# **Specifications**



Size: 38 mm Type: screw cap

Bottle: PET Material: PP Seal: plug seal

#### **ZO 38**



Size: 38 mm Type: screw cap

Bottle: PET Material: PP Seal: plug seal

#### **ZO 38 RIBBED**



Size: 42 mm Type: screw cap Bottle: PET Material: PP

Seal: plug seal

## **ZO 42**



Size: 48 mm Type: screw cap Bottle: PET

Material: PP Seal: plug seal

# **Specifications**



Size: 38 mm Type: screw cap

Bottle: PET Material: PP Seal: plug seal

## **ZO 38 CVET**



Size: 42 mm Type: screw cap

Bottle: PET Material: PP Seal: plug seal

## **ZO 42 CVET**



Size: 38 mm Type: screw cap Bottle: PET

Material: PP Seal: plug seal

# ZO 38 G

## **Specifications**



Size: 28 mm Type: screw cap Bottle: PET

Material: PP, LDPE Seal: plug seal

## **Z PP 28**



Size: 33 mm Type: screw cap

Bottle: PE Material: PP Seal: plug seal Child resistant

## **ZD 33**



Size: 38 mm

Type: screw cap Bottle: PET, PE Material: HDPE Seal: various liners

Tamper evident function

# Z 38 U