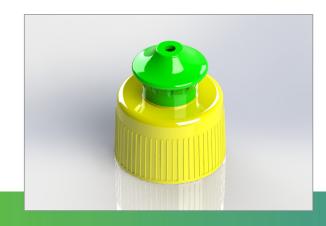

**



Size: 28 mm

Outside diameter: 50 mm

Type: screw cap

Bottle: PET Material: PP Seal: plug seal

## **ZS 28 SV**

# **Specifications**



Size: 38 mm Type: screw cap

Bottle: PET Material: PP Seal: plug seal

#### **ZO 38**



Size: 38 mm Type: screw cap

Bottle: PET Material: PP Seal: plug seal

#### **ZO 38 RIBBED**



Size: 42 mm Type: screw cap Bottle: PET Material: PP

Seal: plug seal

## **ZO 42**



Size: 48 mm Type: screw cap Bottle: PET

Material: PP Seal: plug seal

# **Specifications**



Size: 38 mm Type: screw cap

Bottle: PET Material: PP Seal: plug seal

## **ZO 38 CVET**



Size: 42 mm Type: screw cap

Bottle: PET Material: PP Seal: plug seal

## **ZO 42 CVET**



Size: 38 mm Type: screw cap Bottle: PET

Material: PP Seal: plug seal

# ZO 38 G

## **Specifications**



Size: 28 mm Type: screw cap Bottle: PET

Material: PP, LDPE Seal: plug seal

## **Z PP 28**



Size: 33 mm Type: screw cap

Bottle: PE Material: PP Seal: plug seal Child resistant

## **ZD 33**



Size: 38 mm

Type: screw cap Bottle: PET, PE Material: HDPE Seal: various liners

Tamper evident function

# Z 38 U