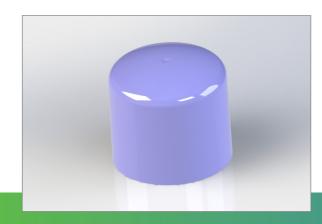

# **HOME & PERSONAL CARE**

You can find what you need in your bathroom or kitchen amoung our products starting from caps for shower gels or shampoo to softeners or liquid detergents. We offer solutions for both PET and HDPE bottles.

## **Specifications**



Size: 28 mm

Type: snap on cap Bottle: PET, HDPE

Material: PP Seal: plug seal

## **ZS 28 M FLIP TOP**



Size: 28 mm

Type: snap on cap Bottle: PET, HDPE

Material: PP Seal: plug seal

#### ZS 28 H FLIP TOP



Size: 28 mm

Type: screw cap

Bottle: PET Material: PP Seal: plug seal

Tamper evident function Orifice: different sizes

#### Z 28 PF FLIP TOP

# **Specifications**



Size: 28 mm

Outside diameter: 45 mm

Type: screw cap

Bottle: PET Material: PP Seal: plug seal

# ZS 28



Size: 28 mm

Outside diameter: 45 mm

Type: screw cap

Bottle: PET Material: PP Seal: plug seal

## **ZS 28 FLIP TOP**



Size: 28 mm

Outside diameter: 50 mm

Type: screw cap

Bottle: PET Material: PP Seal: plug seal

## **ZS 28 SV**

# **Specifications**



Size: 38 mm Type: screw cap

Bottle: PET Material: PP Seal: plug seal

#### **ZO 38**



Size: 38 mm Type: screw cap

Bottle: PET Material: PP Seal: plug seal

#### **ZO 38 RIBBED**



Size: 42 mm Type: screw cap Bottle: PET Material: PP

Seal: plug seal

## **ZO 42**



Size: 48 mm Type: screw cap Bottle: PET

Material: PP Seal: plug seal

# **Specifications**



Size: 38 mm Type: screw cap

Bottle: PET Material: PP Seal: plu