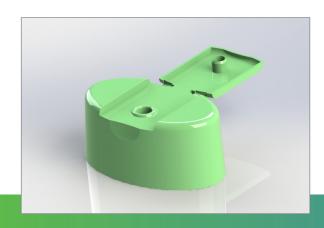

# **HOME & PERSONAL CARE**

You can find what you need in your bathroom or kitchen amoung our products starting from caps for shower gels or shampoo to softeners or liquid detergents. We offer solutions for both PET and HDPE bottles.

## **Specifications**



Size: 28 mm

Type: snap on cap Bottle: PET, HDPE

Material: PP Seal: plug seal

## **ZS 28 M FLIP TOP**



Size: 28 mm

Type: snap on cap Bottle: PET, HDPE

Material: PP Seal: plug seal

#### ZS 28 H FLIP TOP



Size: 28 mm

Type: screw cap

Bottle: PET Material: PP Seal: plug seal

Tamper evident function Orifice: different sizes

#### Z 28 PF FLIP TOP

# **Specifications**



Size: 28 mm

Outside diameter: 45 mm

Type: screw cap

Bottle: PET Material: PP Seal: plug seal

# ZS 28



Size: 28 mm

Outside diameter: 45 mm

Type: screw cap

Bottle: PET Material: PP Seal: plug seal

## **ZS 28 FLIP TOP**



Size: 28 mm

Outside diameter: 50 mm

Type: screw cap

Bottle: PET Material: PP Seal: plug seal

## **ZS 28 SV**

# **Specifications**



Size: 38 mm Type: screw cap

Bottle: PET Material