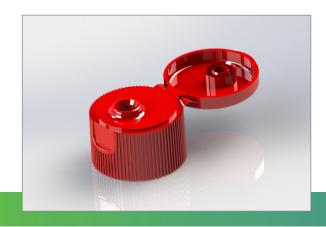

## **ZS 28 M FLIP TOP**

Size: 28 mm

Type: snap on cap Bottle: PET, HDPE

Material: PP Seal: plug seal