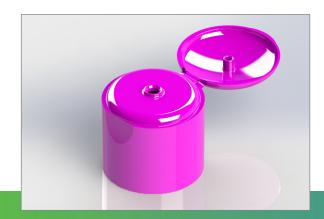

# ZS 28

Size: 28 mm

Outside diameter: 45 mm

Type: screw cap

Bottle: PET Material: PP Seal: plug seal