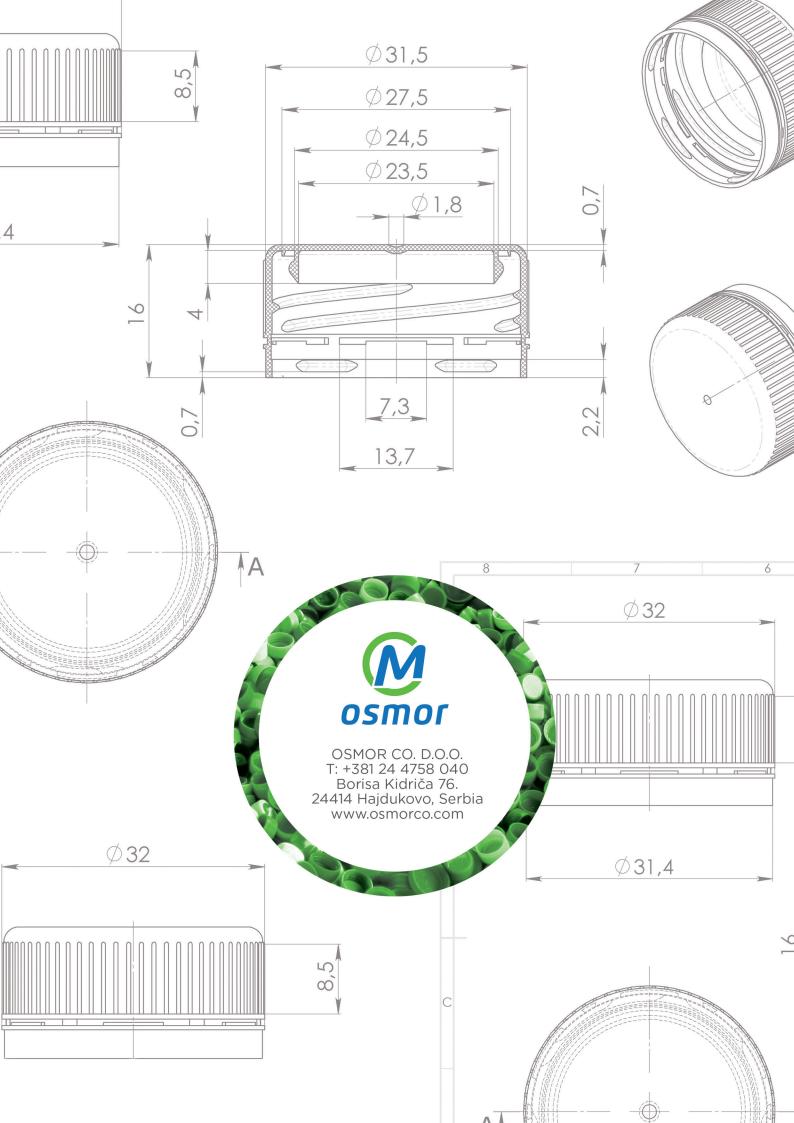

# ZS 28

Size: 28 mm

Outside diameter: 45 mm

Type: screw cap

Bottle: PET Material: PP Seal: plug seal